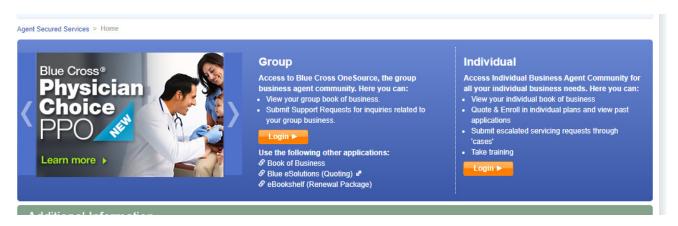

# How to access resources in OneSource

1. Login to OneSource from the bcbsm.com agent portal. Click on the orange "Login" button under Group.

2. On the right side of the screen there is a tab, "? Instant Guidance." Click on this and a pop-up window will open.