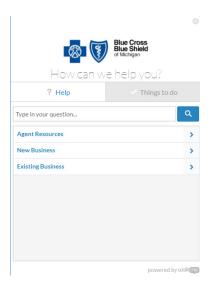

# How to access resources in OneSource

1. Login to OneSource from the bcbsm.com agent portal. Click on the orange "Login" button under Group.

2. On the right side of the screen there is a tab, "? Instant Guidance." Click on this and a pop-up window will open.