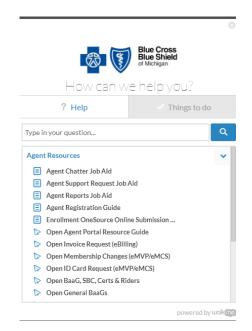

# How to access resources in OneSource

3. The "Agent Resources" tab provides job aids, resource guides and guick links to open requests.

4. The "New Business" tab offers a selection of videos that walk through the quoting and enrolling process.

# How to access resources in OneSource

3. The "Existing Business" tab offers a selection of videos and documents that provide step-by-step instructions for group-wide changes and maintenance changes.