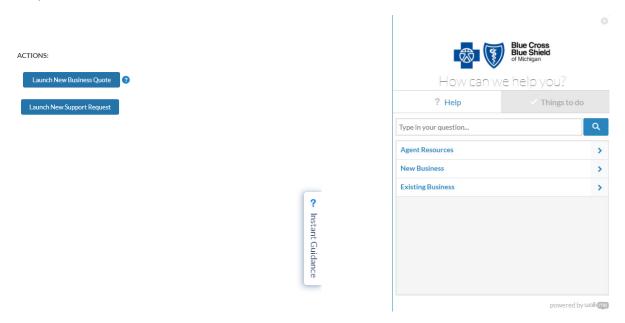

# How to access resources in OneSource

1. Login to OneSource from the bcbsm.com agent portal. Click on the orange "Login" button under Group.

2. On the right side of the screen there is a tab, "? Instant Guidance." Click on this and a pop-up window will open.