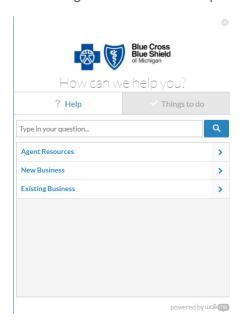

# How to access resources in OneSource

3. The "Agent Resources" tab provides job aids, resource guides and guick links to open requests.

4. The "New Business" tab offers a selection of videos that walk through the quoting and enrolling process.