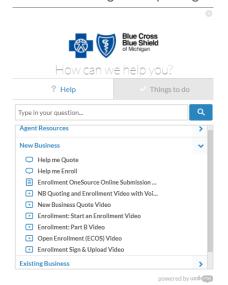

# How to access resources in OneSource

3. The "Agent Resources" tab provides job aids, resource guides and guick links to open requests.

4. The "New Business" tab offers a selection of videos that walk through the quoting and enrolling process.