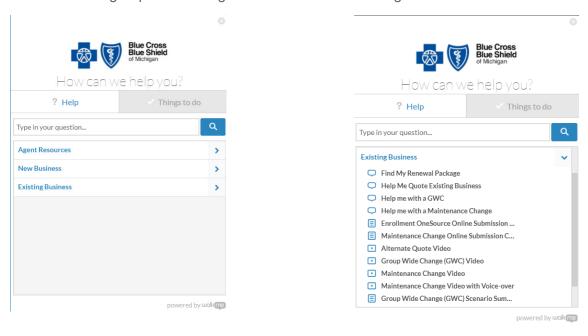

# How to access resources in OneSource

3. The "Existing Business" tab offers a selection of videos and documents that provide step-by-step instructions for group-wide changes and maintenance changes.